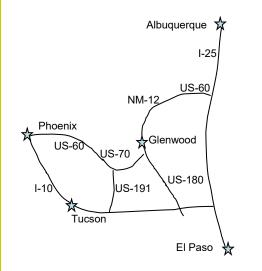

## Getting Here!

Southwest Bible Camp is located on the west side of US 180 in the center of Glenwood, New Mexico.

Please use the entrance between the Post Office and the motel. Follow the signs to A Time for Us!